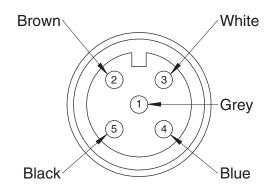

is installed.

| CODE                 | SUITABLE FOR CAD SENSOR | <b>Lenght</b> mm<br>(inch) |
|----------------------|-------------------------|----------------------------|
| YACT-SEND-0XC0-X0000 | XACT-SEND-0XX0-X0000    | 4,00<br>(157)              |





| SPECIFICATION: |     |  |
|----------------|-----|--|
|                |     |  |
| MATERIAL       | PVC |  |

**Design Temperature:** -10 to 60 °C (14 to 140 °F)

**Application Areas:** SAFE

Packaging: CAD Cable is sealed in plastic bags and packaged in a closed box

Quality Control: Quality Assurance System guarantees the control and traceability of the

product.

Orders and Information: For additional information or to place a order call your nearest

Distributor or visit www.rattiinox.com

## CONNECTION DIAGRAM 5 POLES FEMALE