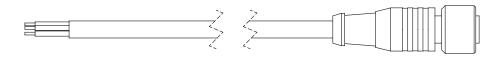

**Cable for CAD Double Position Sensor**, genuine cable to provide power supply to CAD Sensor, arrange remote programming via PLC and transmit open and close position of the actuator where sensor is installed.

| CODE                 | SUITABLE FOR CAD SENSOR | <b>Lenght</b> mm<br>(inch) |
|----------------------|-------------------------|----------------------------|
| YACT-SEND-0XC0-X0000 | XACT-SEND-0XX0-X0000    | 4,00<br>(157)              |