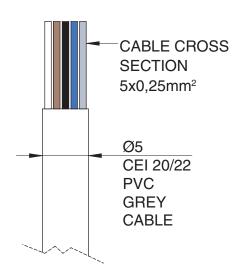

| SPECIFICATION: |     |  |
|----------------|-----|--|
|                |     |  |
| MATERIAL       | PVC |  |

**Design Temperature:** -10 to 60 °C (14 to 140 °F)

**Application Areas:** SAFE

Packaging: CAD Cable is sealed in plastic bags and packaged in a closed box